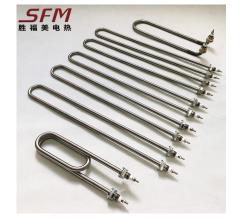

use ceramic strip to wear silk way however, because this product's power is higher than common 0.5~1.5 times. The heating element is made of imported round silk pottery, which is shaped like a spring and threaded into a ceramic strip. The outer cover is made of stainless steel made in Japan, and the middle is made of high temperature insulation cotton (aluminum silicate fiberboard) to prevent temperature leakage. Ceramic strip is high frequency ceramic with fast heat transfer, hard and not broken, high temperature deformation is not easy to aging and other advantages











# **Cartridge Heater**



**Craft show** 

Process display





Automatically around the core











**Detection technology** 







#### HIGH STANDARD QUALITY TESTING



## Heating pipe series





































## Hot runner heating ring

The hot runner heating coil is made of special production process and high-quality materials, which is durable and guarantees efficient operation in tight spaces, even when the temperature of the heating jacket reaches 700 degrees Celsius.

Manufactured according to metric and international standards, all models are based on VDE0721 quality inspection requirements, which can meet the needs of most machines, factories, etc. using heating elements













### **Brass Band heating**

The electric heater is formed with high-quality copper material as the shell, and its operating temperature is generally between 150 and 450 degrees Celsius. It can be widely used in plastic machinery, die, cable machinery, chemical industry, rubber, petroleu