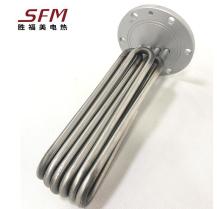

se ceramic strip to wear silk way however, because this product's power is higher than common 0.5~1.5 times. The heating element is made of imported round silk pottery, which is shaped like a spring and threaded into a ceramic strip. The outer cover is made of stainless steel made in Japan, and the middle is made of high temperature insulation cotton (aluminum silicate fiberboard) to prevent temperature leakage. Ceramic strip is high frequency ceramic with fast heat transfer, hard and not broken, high temperature deformation is not easy to aging and other advantages











# **Cartridge Heater**



**Craft show** 

Process display





Automatically around the core











**Detection technology** 







#### HIGH STANDARD QUALITY TESTING



## Heating pipe series





































## Hot runner heating ring

The hot runner heating coil is made of special production process and high-quality materials, which is durable and guarantees efficient operation in tight spaces, even when the temperature of the heating jacket reaches 700 degrees Celsius.

Manufactured according to metric and international standards, all models are based on VDE0721 quality inspection requirements, which can meet the needs of most machines, factories, etc. using heating elements













### **Brass Band heating**

The electric heater is formed with high-quality copper material as the shell, and its operating temperature is generally between 150 and 450 degrees Celsius. It can be widely used in plastic machinery, die, cable machinery, chemical industry, rubber, petroleum