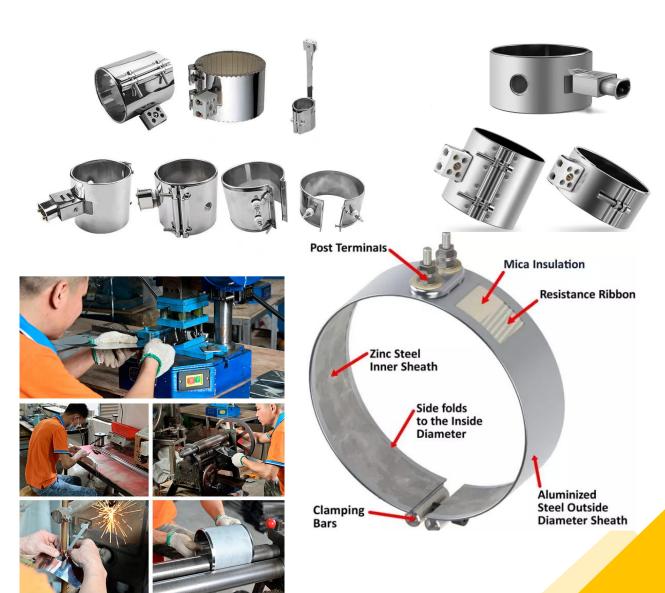

## Mica Band Heater

#### **Product details**

As the heating element of the product, stable performance, uniform heating

Natural mica insulation layer, which has good insulation performance and long service life