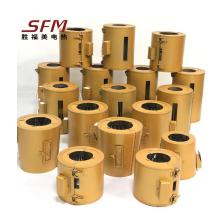

## Hot runner heating ring

The hot runner heating coil is made of special production process and high-quality materials, which is durable and guarantees efficient operation in tight spaces, even when the temperature of the heating jacket reaches 700 degrees Celsius.

Manufactured according to metric and international standards, all models are based on VDE0721 quality inspection requirements, which can meet the needs of most machines, factories, etc. using heating elements