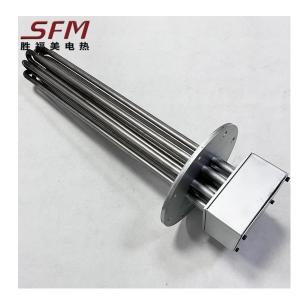

to make, use ceramic strip to wear silk way however, because this product's power is higher than common 0.5~1.5 times. The heating element is made of imported round silk pottery, which is shaped like a spring and threaded into a ceramic strip. The outer cover is made of stainless steel made in Japan, and the middle is made of high temperature insulation cotton (aluminum silicate fiberboard) to prevent temperature leakage. Ceramic strip is high frequency ceramic with fast heat transfer, hard and not broken, high temperature deformation is not easy to aging and other advantages











# **Cartridge Heater**



**Craft show** 

Process display





Automatically around the core











**Detection technology** 







#### HIGH STANDARD QUALITY TESTING



## Heating pipe series





































## Hot runner heating ring

The hot runner heating coil is made of special production process and high-quality materials, which is durable and guarantees efficient operation in tight spaces, even when the temperature of the heating jacket reaches 700 degrees Celsius.

Manufactured according to metric and international standards, all models are based on VDE0721 quality inspection requirements, which can meet the needs of most machines, factories, etc. using heating elements













### **Brass Band heating**

The electric heater is formed with high-quality copper material as the shell, and its operating temperature is generally between 150 and 450 degrees Celsius. It can be widely used in plastic machinery, die, cable machinery, chemical industry, rubber,