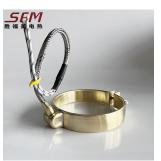

### **Brass Band heating**

The electric heater is formed with high-quality copper material as the shell, and its operating temperature is generally between 150 and 450 degrees Celsius. It can be widely used in plastic machinery, die, cable machinery, chemical industry, rubber, petroleum and other equipment. The cast copper electric heater has the advantages of long life, good thermal insulation performance, strong mechanical performance, corrosion resistance, and anti-magnetic field.