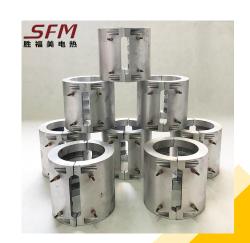

## Hot runner heating ring

The hot runner heating coil is made of special production process and high-quality materials, which is durable and guarantees efficient operation in tight spaces, even when the temperature of the heating jacket reaches 700 degrees Celsius.

Manufactured according to metric and international standards, all models are based on VDE0721 quality inspection requirements, which can meet the needs of most machines, factories, etc. using heating elements