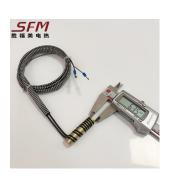

# ARMORED THERMOCOUPLE

The anode and cathode

High temperature resistant metal shielding wire

To protect the spring

The plug

#### MAIN TECHNICAL INDICATORS

Product name

armored thermocouple

Degree

K、J、T、E、PT100

Product model

WRNK-191/291/391

The probe diameter

0.5/1.5/2/2.3/2.5/3/4/5/6/8/10

Probe length

customized according to buyer's requirement

The probe material

304/316/2520/GHB03

Lead length

customized according to buyer's requirement