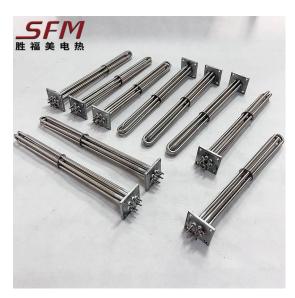

make, use ceramic strip to wear silk way however, because this product's power is higher than common 0.5~1.5 times. The heating element is made of imported round silk pottery, which is shaped like a spring and threaded into a ceramic strip. The outer cover is made of stainless steel made in Japan, and the middle is made of high temperature insulation cotton (aluminum silicate fiberboard) to prevent temperature leakage. Ceramic strip is high frequency ceramic with fast heat transfer, hard and not broken, high temperature deformation is not easy to aging and other advantages











# **Cartridge Heater**



**Craft show** 

Process display





Automatically around the core











**Detection technology** 







#### HIGH STANDARD QUALITY TESTING



## Heating pipe series





































## Hot runner heating ring

The hot runner heating coil is made of special production process and high-quality materials, which is durable and guarantees efficient operation in tight spaces, even when the temperature of the heating jacket reaches 700 degrees Celsius.

Manufactured according to metric and international standards, all models are based on VDE0721 quality inspection requirements, which can meet the needs of most machines, factories, etc. using heating elements













### **Brass Band heating**

The electric heater is formed with high-quality copper material as the shell, and its operating temperature is generally between 150 and 450 degrees Celsius. It can be widely used in plastic machinery, die, cable machinery, chemical industry, rubber, pe