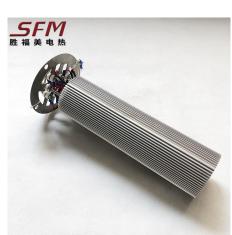

## Cast aluminum heating ring

The cast aluminum electric heating ring uses a tubular electric heating element as the heating body, the element is bent and formed, and then enters the mold to cast aluminum into various products. It can be closely attached to the body to be heated, the heat is uniform, the thermal conductivity is good, and the service life is long. This product is one of the ideal heaters at home and abroad. The thermal insulation layer can be added outside the heater according to the user's needs, and the thermal efficiency is higher and the electricity consumption can be saved by about 20%. Mainly used for heating and heating of plastic machinery, ovens, boilers, pipes and non-corrosive liquids

## Cast aluminum heating plate