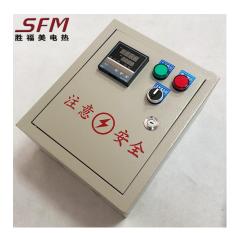

#### **Temperature Controller**

#### Hot runner control system

The hot runner temperature control box is the hot runner temperature controller. The hot runner temperature control box is a device that continuously maintains the required temperature value of the hot runner system. It consists of temperature control cards, air switches, boxes, fans, wiring blocks and wires. cable etc. The temperature control box detects the temperature of the hot runner system through the built-in temperature control card, and adjusts the output power to keep the temperature of the target point stable. The temperature control box is controlled by a microprocessor, and the temperature control accuracy can reach 0.5 ° C; the double-row LED digital display has a variety of fault status display and alarm, which can find and solve the problem in time; the output interface adopts the international standard industrial socket, which is widely used in Heat flow systems in countries around the world