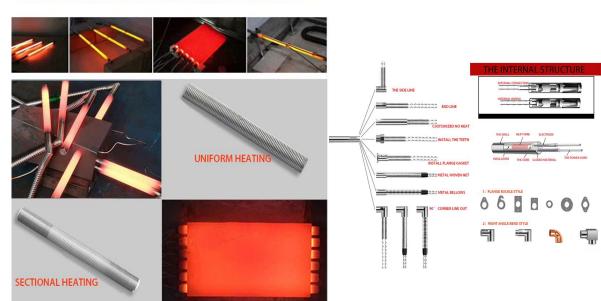

# **Cartridge Heater**

**Craft show** 

Process display

Automatically around the core

**Detection technology** 

#### HIGH STANDARD QUALITY TESTING