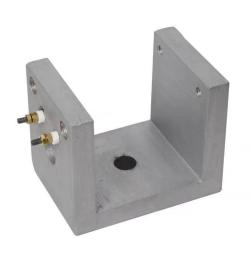

## Cast aluminum heating ring

The cast aluminum electric heating ring uses a tubular electric heating element as the heating body, the element is bent and formed, and then enters the mold to cast aluminum into various products. It can be closely attached to the body to be heated, the heat is uniform, the thermal conductivity is good, and the service life is long. This product is one of the ideal heaters at home and abroad. The thermal insulation layer can be added outside the heater according to the user's needs, and the thermal efficiency is higher and the electricity consumption can be saved by about 20%. Mainly used for heating and heating of plastic machinery, ovens, boilers, pipes and non-corrosive liquids