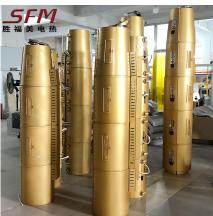

## Hot runner heating ring

The hot runner heating coil is made of special production process and high-quality materials, which is durable and guarantees efficient operation in tight spaces, even when the temperature of the heating jacket reaches 700 degrees Celsius.

Manufactured according to metric and international standards, all models are based on VDE0721 quality inspection requirements, which can meet the needs of most machines, factories, etc. using heating elements