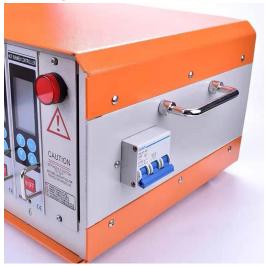

#### Hot runner control system

The hot runner temperature control box is the hot runner temperature controller. The hot runner temperature control box is a device that continuously maintains the required temperature value of the hot runner system. It consists of temperature control cards, air switches, boxes, fans, wiring blocks and wires. cable etc. The temperature control box detects the temperature of the hot runner system through the built-in temperature control card, and adjusts the output power to keep the temperature of the target point stable. The temperature control box is controlled by a microprocessor, and the temperature control accuracy can reach 0.5 ° C; the double-row LED digital display has a variety of fault status display and alarm, which can find and solve the problem in time; the output interface adopts the international standard industrial socket, which is widely used in Heat flow systems in countries around the world