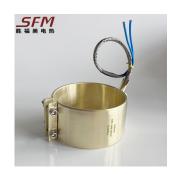

### **Brass Band heating**

The electric heater is formed with high-quality copper material as the shell, and its operating temperature is generally between 150 and 450 degrees Celsius. It can be widely used in plastic machinery, die, cable machinery, chemical industry, rubber, petroleum and other equipment. The cast copper electric heater has the advantages of long life, good thermal insulation performance, strong mechanical performance, corrosion resistance, and anti-magnetic field.