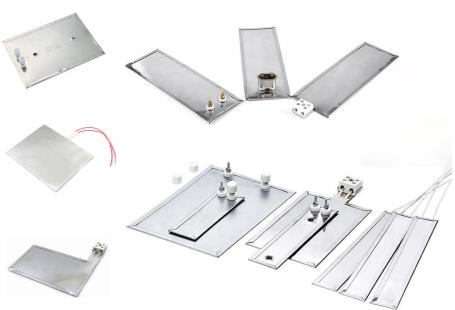

胜福美电热

Product Catalog

Foshan Shunde Shengfumei Electric Heating Technology Co., LTD

# **20+ YEARS**

we have the best factories to provide you with the best quality products





## Mica Band Heater



#### **Product details**



As the heating element of the product, stable performance, uniform heating



Natural mica insulation layer, which has good insulation performance and long service life



## **Mica Plate Heater**













## Ceramic Band heating

What ceramic electric heating circle uses is not general mica to bend line way to make, use ceramic strip to wear silk way however, because this product's power is higher than common 0.5~1.5 times. The heating element is made of imported round silk pottery, which is shaped like a spring and threaded into a ceramic strip. The outer cover is made of stainless steel made in Japan, and the middle is made of high temperature insulation cotton (aluminum silicate fiberboard) to prevent temperature leakage. Ceramic strip is high frequency ceramic with fast heat transfer, hard and not broken, high temperature deformation is not easy to aging and other advantages











# **Cartridge Heater**



**Craft show** 

Process display





Automatically around the core