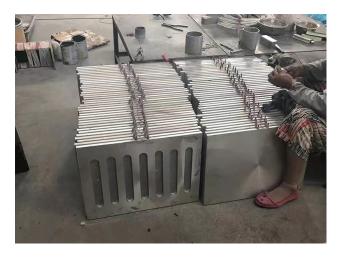

nti-magnetic field.













## Cast aluminum heating ring

The cast aluminum electric heating ring uses a tubular electric heating element as the heating body, the element is bent and formed, and then enters the mold to cast aluminum into various products. It can be closely attached to the body to be heated, the heat is uniform, the thermal conductivity is good, and the service life is long. This product is one of the ideal heaters at home and abroad. The thermal insulation layer can be added outside the heater according to the user's needs, and the thermal efficiency is higher and the electricity consumption can be saved by about 20%. Mainly used for heating and heating of plastic machinery, ovens, boilers, pipes and non-corrosive liquids













## Cast aluminum heating plate













### Nano energy-saving heating coil



































# ARMORED THERMOCOUPLE





The anode and cathode

High temperature resistant metal shielding wire

To protect the spring

The plug

#### MAIN TECHNICAL INDICATORS

Product name

armored thermocouple

Degree

K、J、T、E、PT100

Product model

WRNK-191/291/391

The probe diameter

0.5/1.5/2/2.3/2.5/3/4/5/6/8/10

Probe length

customized according to buyer's requirement

The probe material

304/316/2520/GHB03

Lead length

customized according to buyer's requirement

## Thermocouple series products























#### **Temperature Controller**















#### Hot runner control system









The hot runner temperature control box is the hot runner temperature controller. The hot runner temperature c