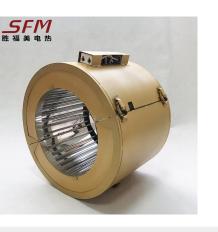

## Hot runner heating ring

The hot runner heating coil is made of special production process and high-quality materials, which is durable and guarantees efficient operation in tight spaces, even when the temperature of the heating jacket reaches 700 degrees Celsius.

Manufactured according to metric and international standards, all models are based on VDE0721 quality inspection requirements, which can meet the needs of most machines, factories, etc. using heating elements