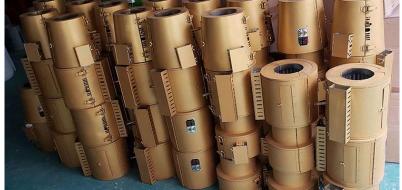

## Hot runner heating ring

The hot runner heating coil is made of special production process and high-quality materials, which is durable and guarantees efficient operation in tight spaces, even when the temperature of the heating jacket reaches 700 degrees Celsius.

Manufactured according to metric and international standards, all models are based on VDE0721 quality inspection requirements, which can meet the needs of most machines, factories, etc. using heating elements