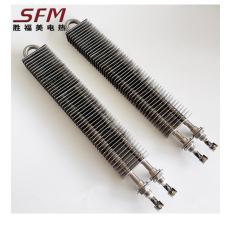

e, use ceramic strip to wear silk way however, because this product's power is higher than common 0.5~1.5 times. The heating element is made of imported round silk pottery, which is shaped like a spring and threaded into a ceramic strip. The outer cover is made of stainless steel made in Japan, and the middle is made of high temperature insulation cotton (aluminum silicate fiberboard) to prevent temperature leakage. Ceramic strip is high frequency ceramic with fast heat transfer, hard and not broken, high temperature deformation is not easy to aging and other advantages











# **Cartridge Heater**



**Craft show** 

Process display





Automatically around the core











**Detection technology** 







#### HIGH STANDARD QUALITY TESTING



## Heating pipe series





































## Hot runner heating ring

The hot runner heating coil is made of special production process and high-quality materials, which is durable and guarantees efficient operation in tight spaces, even when the temperature of the heating jacket reaches 700 degrees Celsius.

Manufactured according to metric and international standards, all models are based on VDE0721 quality inspection requirements, which can meet the needs of most machines, factories, etc. using heating elements













### **Brass Band heating**

The electric heater is formed with high-quality copper material as the shell, and its operating temperature is generally between 150 and 450 degrees Celsius. It can be widely used in plastic machinery, die, cable machinery, chemical industry, rubber, petrol