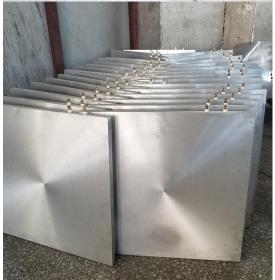

etic field.













## Cast aluminum heating ring

The cast aluminum electric heating ring uses a tubular electric heating element as the heating body, the element is bent and formed, and then enters the mold to cast aluminum into various products. It can be closely attached to the body to be heated, the heat is uniform, the thermal conductivity is good, and the service life is long. This product is one of the ideal heaters at home and abroad. The thermal insulation layer can be added outside the heater according to the user's needs, and the thermal efficiency is higher and the electricity consumption can be saved by about 20%. Mainly used for heating and heating of plastic machinery, ovens, boilers, pipes and non-corrosive liquids













## Cast aluminum heating plate













### Nano energy-saving heating coil



































# ARMORED THERMOCOUPLE





The anode and cathode

High temperature resistant metal shielding wire

To protect the spring

The plug

#### MAIN TECHNICAL INDICATORS

Product name

armored thermocouple

Degree

K、J、T、E、PT100

Product model

WRNK-191/291/391

The probe diameter

0.5/1.5/2/2.3/2.5/3/4/5/6/8/10

Probe length

customized according to buyer's requirement

The probe material

304/316/2520/GHB03

Lead length

customized according to buyer's requirement

## Thermocouple series products























#### **Temperature Controller**















#### Hot runner control system









The hot runner temperature control box is the hot runner temperature controller. The hot runner temperature control b