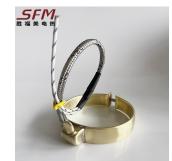

### **Brass Band heating**

The electric heater is formed with high-quality copper material as the shell, and its operating temperature is generally between 150 and 450 degrees Celsius. It can be widely used in plastic machinery, die, cable machinery, chemical industry, rubber, petroleum and other equipment. The cast copper electric heater has the advantages of long life, good thermal insulation performance, strong mechanical performance, corrosion resistance, and anti-magnetic field.