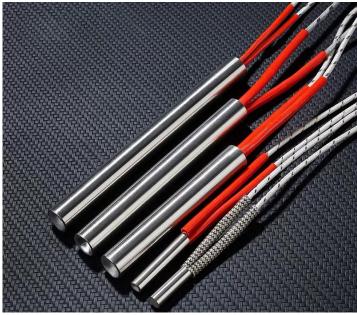

# **Cartridge Heater**

**Craft show** 

Process display

Automatically around the core

**Detection technology** 