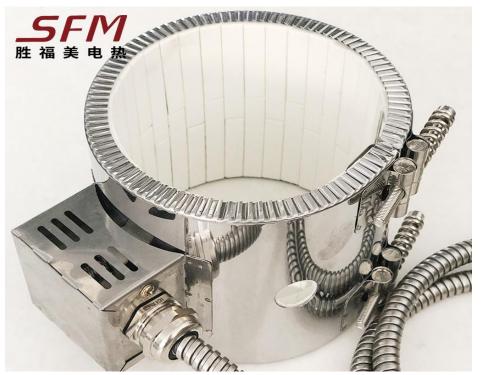

## Hot runner heating ring

The hot runner heating coil is made of special production process and high-quality materials, which is durable and guarantees efficient operation in tight spaces, even when the temperature of the heating jacket reaches 700 degrees Celsius.