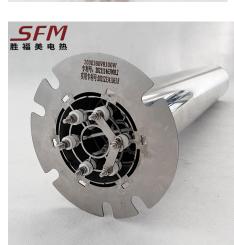

## Cast aluminum heating ring

The cast aluminum electric heating ring uses a tubular electric heating element as the heating body, the element is bent and formed, and then enters the mold to cast aluminum into various products. It can be closely attached to the body to be heated, the heat is uniform, the thermal conductivity is good, and the service life is long. This product is one of the ideal heaters at home and abroad. The thermal insulation layer can be added outside the heater according to the user's needs, and the thermal efficiency is higher and the electricity consumption can be saved by about 20%. Mainly used for heating and heating of plastic machinery, ovens, boilers, pipes and non-corrosive liquids

## Cast aluminum heating plate