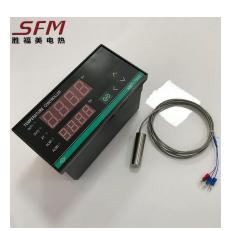

Mainly used for heating and heating of plastic machinery, ovens, boilers, pipes and non-corrosive liquids













## Cast aluminum heating plate













### Nano energy-saving heating coil



































# ARMORED THERMOCOUPLE





The anode and cathode

High temperature resistant metal shielding wire

To protect the spring

The plug

#### MAIN TECHNICAL INDICATORS

Product name

armored thermocouple

Degree

K、J、T、E、PT100

Product model

WRNK-191/291/391

The probe diameter

0.5/1.5/2/2.3/2.5/3/4/5/6/8/10

Probe length

customized according to buyer's requirement

The probe material

304/316/2520/GHB03

Lead length

customized according to buyer's requirement

## Thermocouple series products























#### **Temperature Controller**















#### Hot runner control system









The hot runner temperature control box is the hot runner temperature controller. The hot runner temperature control box is a device that continuously maintains the required temperature value of the hot runner system. It consists of temperature control cards, air switches, boxes, fans, wiring blocks and wires. cable etc. The temperature control box detects the temperature of the hot runner system through the built-in temperature control card, and adjusts the output power to keep the temperature of the target point stable. The temperature control box is controlled by a microprocessor, and the temperature control accuracy can reach 0.5 ° C; the double-row LED digital display has a variety of fault status display and alarm, which can find and solve the