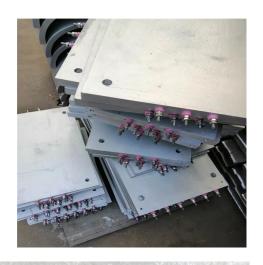

magnetic field.













## Cast aluminum heating ring

The cast aluminum electric heating ring uses a tubular electric heating element as the heating body, the element is bent and formed, and then enters the mold to cast aluminum into various products. It can be closely attached to the body to be heated, the heat is uniform, the thermal conductivity is good, and the service life is long. This product is one of the ideal heaters at home and abroad. The thermal insulation layer can be added outside the heater according to the user's needs, and the thermal efficiency is higher and the electricity consumption can be saved by about 20%. Mainly used for heating and heating of plastic machinery, ovens, boilers, pipes and non-corrosive liquids













## Cast aluminum heating plate













### Nano energy-saving heating coil



































# ARMORED THERMOCOUPLE





The anode and cathode

High temperature resistant metal shielding wire

To protect the spring

The plug

#### MAIN TECHNICAL INDICATORS

Product name

armored thermocouple

Degree

K、J、T、E、PT100

Product model

WRNK-191/291/391

The probe diameter

0.5/1.5/2/2.3/2.5/3/4/5/6/8/10

Probe length

customized according to buyer's requirement

The probe material

304/316/2520/GHB03

Lead length

customized according to buyer's requirement

## Thermocouple series products























#### **Temperature Controller**















#### Hot runner control system









The hot runner temperature control box is the hot runner temperature controller. The hot runner temperature contr