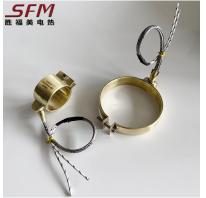

### **Brass Band heating**

The electric heater is formed with high-quality copper material as the shell, and its operating temperature is generally between 150 and 450 degrees Celsius. It can be widely used in plastic machinery, die, cable machinery, chemical industry, rubber, petroleum and other equipment. The cast copper electric heater has the advantages of long life, good thermal insulation performance, strong mechanical performance, corrosion resistance, and anti-magnetic field.