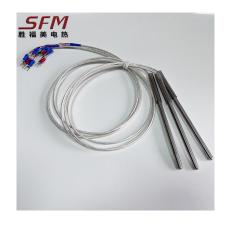

# ARMORED THERMOCOUPLE

The anode and cathode

High temperature resistant metal shielding wire

To protect the spring

The plug

#### MAIN TECHNICAL INDICATORS

Product name

armored thermocouple

Degree

K、J、T、E、PT100

Product model

WRNK-191/291/391

The probe diameter

0.5/1.5/2/2.3/2.5/3/4/5/6/8/10

Probe length

customized according to buyer's requirement

The probe material

304/316/2520/GHB03

Lead length

customized according to buyer's requirement

## Thermocouple series products