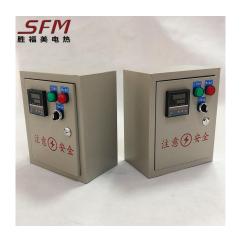

#### Hot runner control system

The hot runner temperature control box is the hot runner temperature controller. The hot runner temperature control box is a device that continuously maintains the required temperature value of the hot runner system. It consists of temperature control cards, air switches, boxes, fans, wiring blocks and wires. cable etc. The temperature control box detects the temperature of the hot runner system through the built-in temperature control card, and adjusts the output power to keep the temperature of the target point stable. The temperature control box is controlled by a microprocessor, and the temperature control accuracy can reach 0.5 ° C; the double-row LED digital display has a variety of fault status display and alarm, which can find and solve the problem in time; the output interface adopts the international standard industrial socket, which is widely used in Heat flow systems in countries around the world