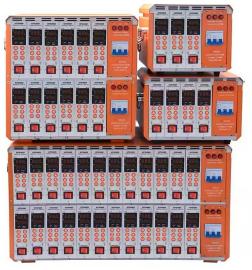

#### Hot runner control system

The hot runner temperature control box is the hot runner temperature controller. The hot runner temperature control box is a device that continuously maintains the required temperature value of the hot runner system. It consists of temperature control cards, air switches, boxes, fans, wiring blocks and wires. cable etc. The temperature control box detects the temperature of the hot runner system through the built-in temperature control card, and adjusts the output power to keep the temperature of the target point stable. The temperature control box is controlled by a microprocessor, and the temperature control accuracy can reach 0.5 ° C; the double-row LED digital display has a variety of fault status display and alarm, which can find and solve the problem in time; the output interface adopts the international standard industrial socket, which is widely used in Heat flow systems in countries around the world