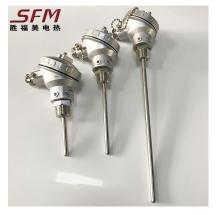

and the electricity consumption can be saved by about 20%. Mainly used for heating and heating of plastic machinery, ovens, boilers, pipes and non-corrosive liquids













## Cast aluminum heating plate













### Nano energy-saving heating coil



































# ARMORED THERMOCOUPLE





The anode and cathode

High temperature resistant metal shielding wire

To protect the spring

The plug

#### MAIN TECHNICAL INDICATORS

Product name

armored thermocouple

Degree

K、J、T、E、PT100

Product model

WRNK-191/291/391

The probe diameter

0.5/1.5/2/2.3/2.5/3/4/5/6/8/10

Probe length

customized according to buyer's requirement

The probe material

304/316/2520/GHB03

Lead length

customized according to buyer's requirement

## Thermocouple series products























#### **Temperature Controller**















#### Hot runner control system









The hot runner temperature control box is the hot runner temperature controller. The hot runner temperature control box is a device that continuously maintains the required temperature value of the hot runner system. It consists of temperature control cards, air switches, boxes, fans, wiring blocks and wires. cable etc. The temperature control box detects the temperature of the hot runner system through the built-in temperature control card, and adjusts the output power to keep the temperature of the target point stable. The temperature control box is controlled by a microprocessor, and the temperature control accuracy can reach 0.5 ° C; the double-row LED digital display has a variety of f