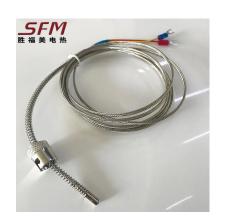

# ARMORED THERMOCOUPLE

The anode and cathode

High temperature resistant metal shielding wire

To protect the spring

The plug

#### MAIN TECHNICAL INDICATORS

Product name

armored thermocouple

Degree

K、J、T、E、PT100

Product model

WRNK-191/291/391

The probe diameter

0.5/1.5/2/2.3/2.5/3/4/5/6/8/10

Probe length

customized according to buyer's requirement

The probe material

304/316/2520/GHB03

Lead length

customized according to buyer's requirement

## Thermocouple series products