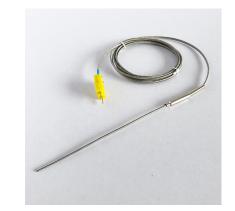

# ARMORED THERMOCOUPLE

The anode and cathode

High temperature resistant metal shielding wire

To protect the spring

The plug

#### MAIN TECHNICAL INDICATORS

Product name

armored thermocouple

Degree

K、J、T、E、PT100

Product model

WRNK-191/291/391

The probe diameter

0.5/1.5/2/2.3/2.5/3/4/5/6/8/10

Probe length

customized according to buyer's requirement

The probe material

304/316/2520/GHB03

Lead length

customized according to buyer's requirement