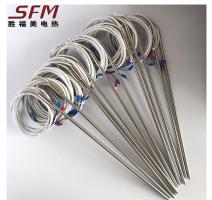

# ARMORED THERMOCOUPLE

The anode and cathode

High temperature resistant metal shielding wire

To protect the spring

The plug

#### MAIN TECHNICAL INDICATORS

Product name

armored thermocouple

Degree

K、J、T、E、PT100

Product model

WRNK-191/291/391

The probe diameter

0.5/1.5/2/2.3/2.5/3/4/5/6/8/10

Probe length

customized according to buyer's requirement

The probe material

304/316/2520/GHB03

Lead length

customized according to buyer's requirement

## Thermocouple series products