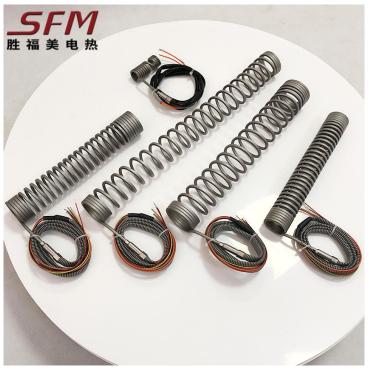

n, high temperature deformation is not easy to aging and other advantages











# **Cartridge Heater**



**Craft show** 

Process display





Automatically around the core











**Detection technology** 







#### HIGH STANDARD QUALITY TESTING



## Heating pipe series





































## Hot runner heating ring

The hot runner heating coil is made of special production process and high-quality materials, which is durable and guarantees efficient operation in tight spaces, even when the temperature of the heating jacket reaches 700 degrees Celsius.

Manufactured according to metric and international standards, all models are based on VDE0721 quality inspection requirements, which can meet the needs of most machines, factories, etc. using heating elements













### **Brass Band heating**

The electric heater is formed with high-quality copper material as the shell, and its operating temperature is generally between 150 and 450 degrees Celsius. It can be widely used in plastic machinery, die, cable machinery, chemical industry, rubber, petroleum and other equipment. The cast copper electric heater has the advantages of long life, good thermal insulation performance, strong mechanical performance, corrosion resistance, and anti-magnetic field.













## Cast aluminum heating ring

The cast aluminum electric heating ring uses a tubular electric heating element as the heating body, the element is bent and formed, and then enters the mold to cast aluminum into various products. It can be closely attached to the body to be heated, the