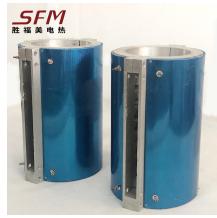

## Cast aluminum heating ring

The cast aluminum electric heating ring uses a tubular electric heating element as the heating body, the element is bent and formed, and then enters the mold to cast aluminum into various products. It can be closely attached to the body to be heated, the heat is uniform, the thermal conductivity is good, and the service life is long. This product is one of the ideal heaters at home and abroad. The thermal insulation layer can be added outside the heater according to the user's needs, and the thermal efficiency is higher and the electricity consumption can be saved by about 20%. Mainly used for heating and heating of plastic machinery, ovens, boilers, pipes and non-corrosive liquids