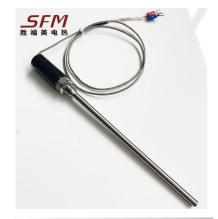

the electricity consumption can be saved by about 20%. Mainly used for heating and heating of plastic machinery, ovens, boilers, pipes and non-corrosive liquids













## Cast aluminum heating plate













### Nano energy-saving heating coil



































# ARMORED THERMOCOUPLE





The anode and cathode

High temperature resistant metal shielding wire

To protect the spring

The plug

#### MAIN TECHNICAL INDICATORS

Product name

armored thermocouple

Degree

K、J、T、E、PT100

Product model

WRNK-191/291/391

The probe diameter

0.5/1.5/2/2.3/2.5/3/4/5/6/8/10

Probe length

customized according to buyer's requirement

The probe material

304/316/2520/GHB03

Lead length

customized according to buyer's requirement

## Thermocouple series products























#### **Temperature Controller**















#### Hot runner control system









The hot runner temperature control box is the hot runner temperature controller. The hot runner temperature control box is a device that continuously maintains the required temperature value of the hot runner system. It consists of temperature control cards, air switches, boxes, fans, wiring blocks and wires. cable etc. The temperature control box detects the temperature of the hot runner system through the built-in temperature control card, and adjusts the output power to keep the temperature of the target point stable. The temperature control box is controlled by a microprocessor, and the temperature control accuracy can reach 0.5 ° C; the double-row LED digital display has a variety of fault