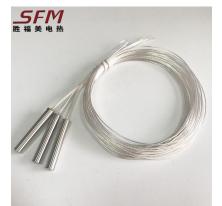

# ARMORED THERMOCOUPLE

The anode and cathode

High temperature resistant metal shielding wire

To protect the spring

The plug

#### MAIN TECHNICAL INDICATORS

Product name

armored thermocouple

Degree

K、J、T、E、PT100

Product model

WRNK-191/291/391

The probe diameter

0.5/1.5/2/2.3/2.5/3/4/5/6/8/10

Probe length

customized according to buyer's requirement

The probe material

304/316/2520/GHB03

Lead length

customized according to buyer's requirement