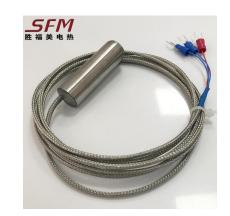

# ARMORED THERMOCOUPLE

The anode and cathode

High temperature resistant metal shielding wire

To protect the spring

The plug

#### MAIN TECHNICAL INDICATORS

Product name

armored thermocouple

Degree

K、J、T、E、PT100

Product model

WRNK-191/291/391

The probe diameter

0.5/1.5/2/2.3/2.5/3/4/5/6/8/10

Probe length

customized according to buyer's requirement

The probe material

304/316/2520/GHB03

Lead length

customized according to buyer's requirement