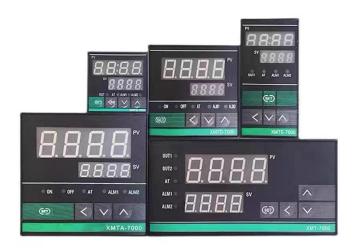

about 20%. Mainly used for heating and heating of plastic machinery, ovens, boilers, pipes and non-corrosive liquids













## Cast aluminum heating plate













### Nano energy-saving heating coil



































# ARMORED THERMOCOUPLE





The anode and cathode

High temperature resistant metal shielding wire

To protect the spring

The plug

#### MAIN TECHNICAL INDICATORS

Product name

armored thermocouple

Degree

K、J、T、E、PT100

Product model

WRNK-191/291/391

The probe diameter

0.5/1.5/2/2.3/2.5/3/4/5/6/8/10

Probe length

customized according to buyer's requirement

The probe material

304/316/2520/GHB03

Lead length

customized according to buyer's requirement

## Thermocouple series products























#### **Temperature Controller**















#### Hot runner control system









The hot runner temperature control box is the hot runner temperature controller. The hot runner temperature control box is a device that continuously maintains the required temperature value of the hot runner system. It consists of temperature control cards, air switches, boxes, fans, wiring blocks and wires. cable etc. The temperature control box detects the temperature of the hot runner system through the built-in temperature control card, and adjusts the output power to keep the temperature of the target point stable. The temperature control box is controlled by a microprocessor, and the temperature control accuracy can reach 0.5 ° C; the double-row LED digital display has a variety of fault status display and alarm, which can find a