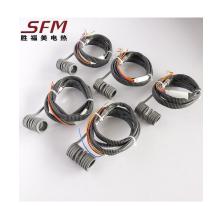

## Hot runner heating ring

The hot runner heating coil is made of special production process and high-quality materials, which is durable and guarantees efficient operation in tight spaces, even when the temperature of the heating jacket reaches 700 degrees Celsius.

Manufactured according to metric and international standards, all models are based on VDE0721 quality inspection requirements, which can meet the needs of most machines, factories, etc. using heating elements