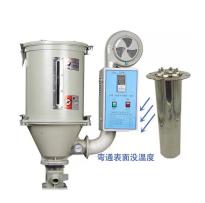

#### Hot runner control system

The hot runner temperature control box is the hot runner temperature controller. The hot runner temperature control box is a device that continuously maintains the required temperature value of the hot runner system. It consists of temperature control cards, air switches, boxes, fans, wiring blocks and wires. cable etc. The temperature control box detects the temperature of the hot runner system through the built-in temperature control card, and adjusts the output power to keep the temperature of the target point stable. The temperature control box is controlled by a microprocessor, and the temperature control accuracy can reach 0.5 ° C; the double-row LED digital display has a variety of fault status display and alarm, which can find and solve the problem in time; the output interface adopts the international standard industrial socket, which is widely used in Heat flow systems in countries around the world