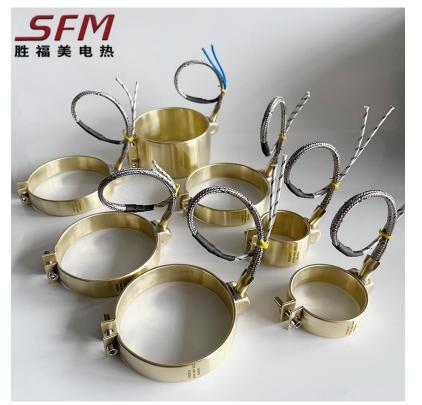

### **Brass Band heating**

The electric heater is formed with high-quality copper material as the shell, and its operating temperature is generally between 150 and 450 degrees Celsius. It can be widely used in plastic machinery, die, cable machinery, chemical industry, rubber, petroleum and other equipment. The cast copper electric heater has the advantages of long life, good thermal insulation performance, strong mechanical performance, corrosion resistance, and anti-magnetic field.