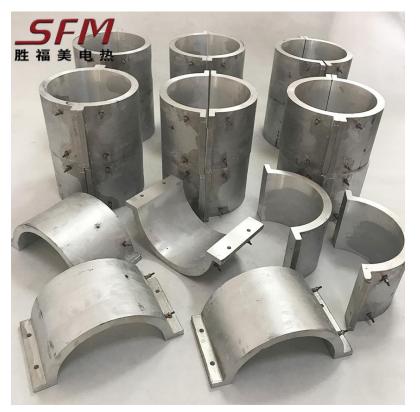

## Cast aluminum heating ring

The cast aluminum electric heating ring uses a tubular electric heating element as the heating body, the element is bent and formed, and then enters the mold to cast aluminum into various products. It can be closely attached to the body to be heated, the heat is uniform, the thermal conductivity is good, and the service life is long. This product is one of the ideal heaters at home and abroad. The thermal insulation layer can be added outside the heater according to the user's needs, and the thermal efficiency is higher and the electricity consumption can be saved by about 20%. Mainly used for heating and heating of plastic machinery, ovens, boilers, pipes and non-corrosive liquids

## Cast aluminum heating plate