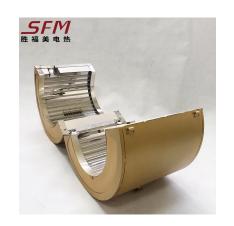

## Hot runner heating ring

The hot runner heating coil is made of special production process and high-quality materials, which is durable and guarantees efficient operation in tight spaces, even when the temperature of the heating jacket reaches 700 degrees Celsius.

Manufactured according to metric and international standards, all models are based on VDE0721 quality inspection requirements, which can meet the needs of most machines, factories, etc. using heating elements