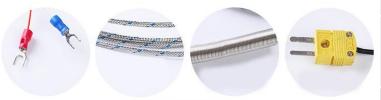

# ARMORED THERMOCOUPLE

The anode and cathode

High temperature resistant metal shielding wire

To protect the spring

The plug

#### MAIN TECHNICAL INDICATORS

Product name

armored thermocouple

Degree

K、J、T、E、PT100

Product model

WRNK-191/291/391

The probe diameter

0.5/1.5/2/2.3/2.5/3/4/5/6/8/10

Probe length

customized according to buyer's requirement

The probe material

304/316/2520/GHB03

Lead length

customized according to buyer's requirement