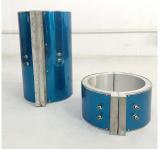

### **Brass Band heating**

The electric heater is formed with high-quality copper material as the shell, and its operating temperature is generally between 150 and 450 degrees Celsius. It can be widely used in plastic machinery, die, cable machinery, chemical industry, rubber, petroleum and other equipment. The cast copper electric heater has the advantages of long life, good thermal insulation performance, strong mechanical performance, corrosion resistance, and anti-magnetic field.