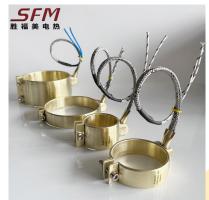

### **Brass Band heating**

The electric heater is formed with high-quality copper material as the shell, and its operating temperature is generally between 150 and 450 degrees Celsius. It can be widely used in plastic machinery, die, cable machinery, chemical industry, rubber, petroleum and other equipment. The cast copper electric heater has the advantages of long life, good thermal insulation performance, strong mechanical performance, corrosion resistance, and anti-magnetic field.