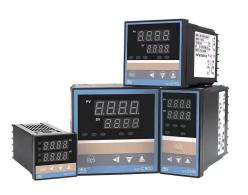

bout 20%. Mainly used for heating and heating of plastic machinery, ovens, boilers, pipes and non-corrosive liquids













## Cast aluminum heating plate













### Nano energy-saving heating coil



































# ARMORED THERMOCOUPLE





The anode and cathode

High temperature resistant metal shielding wire

To protect the spring

The plug

#### MAIN TECHNICAL INDICATORS

Product name

armored thermocouple

Degree

K、J、T、E、PT100

Product model

WRNK-191/291/391

The probe diameter

0.5/1.5/2/2.3/2.5/3/4/5/6/8/10

Probe length

customized according to buyer's requirement

The probe material

304/316/2520/GHB03

Lead length

customized according to buyer's requirement

## Thermocouple series products























#### **Temperature Controller**















#### Hot runner control system









The hot runner temperature control box is the hot runner temperature controller. The hot runner temperature control box is a device that continuously maintains the required temperature value of the hot runner system. It consists of temperature control cards, air switches, boxes, fans, wiring blocks and wires. cable etc. The temperature control box detects the temperature of the hot runner system through the built-in temperature control card, and adjusts the output power to keep the temperature of the target point stable. The temperature control box is controlled by a microprocessor, and the temperature control accuracy can reach 0.5 ° C; the double-row LED digital display has a variety of fault status display and alarm, which can find and