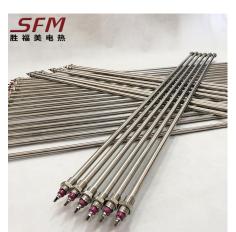

eramic strip to wear silk way however, because this product's power is higher than common 0.5~1.5 times. The heating element is made of imported round silk pottery, which is shaped like a spring and threaded into a ceramic strip. The outer cover is made of stainless steel made in Japan, and the middle is made of high temperature insulation cotton (aluminum silicate fiberboard) to prevent temperature leakage. Ceramic strip is high frequency ceramic with fast heat transfer, hard and not broken, high temperature deformation is not easy to aging and other advantages











# **Cartridge Heater**



**Craft show** 

Process display





Automatically around the core











**Detection technology** 







#### HIGH STANDARD QUALITY TESTING



## Heating pipe series





































## Hot runner heating ring

The hot runner heating coil is made of special production process and high-quality materials, which is durable and guarantees efficient operation in tight spaces, even when the temperature of the heating jacket reaches 700 degrees Celsius.

Manufactured according to metric and international standards, all models are based on VDE0721 quality inspection requirements, which can meet the needs of most machines, factories, etc. using heating elements













### **Brass Band heating**

The electric heater is formed with high-quality copper material as the shell, and its operating temperature is generally between 150 and 450 degrees Celsius. It can be widely used in plastic machinery, die, cable machinery, chemical industry, rubber, petroleum and