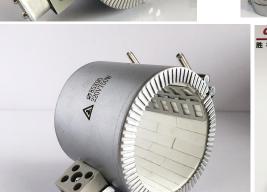

## Hot runner heating ring

The hot runner heating coil is made of special production process and high-quality materials, which is durable and guarantees efficient operation in tight spaces, even when the temperature of the heating jacket reaches 700 degrees Celsius.

Manufactured according to metric and international standards, all models are based on VDE0721 quality inspection requirements, which can meet the needs of most machines, factories, etc. using heating elements