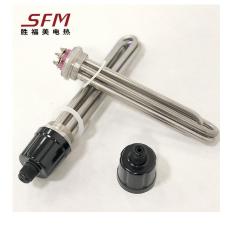

ceramic strip to wear silk way however, because this product's power is higher than common 0.5~1.5 times. The heating element is made of imported round silk pottery, which is shaped like a spring and threaded into a ceramic strip. The outer cover is made of stainless steel made in Japan, and the middle is made of high temperature insulation cotton (aluminum silicate fiberboard) to prevent temperature leakage. Ceramic strip is high frequency ceramic with fast heat transfer, hard and not broken, high temperature deformation is not easy to aging and other advantages











# **Cartridge Heater**



**Craft show** 

Process display





Automatically around the core











**Detection technology** 







#### HIGH STANDARD QUALITY TESTING



## Heating pipe series





































## Hot runner heating ring

The hot runner heating coil is made of special production process and high-quality materials, which is durable and guarantees efficient operation in tight spaces, even when the temperature of the heating jacket reaches 700 degrees Celsius.

Manufactured according to metric and international standards, all models are based on VDE0721 quality inspection requirements, which can meet the needs of most machines, factories, etc. using heating elements













### **Brass Band heating**

The electric heater is formed with high-quality copper material as the shell, and its operating temperature is generally between 150 and 450 degrees Celsius. It can be widely used in plastic machinery, die, cable machinery, chemical industry, rubber, petroleum an