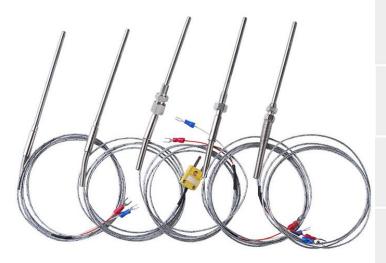

# ARMORED THERMOCOUPLE

The anode and cathode

High temperature resistant metal shielding wire

To protect the spring

The plug

#### MAIN TECHNICAL INDICATORS

Product name

armored thermocouple

Degree

K、J、T、E、PT100

Product model

WRNK-191/291/391

The probe diameter

0.5/1.5/2/2.3/2.5/3/4/5/6/8/10

Probe length

customized according to buyer's requirement

The probe material

304/316/2520/GHB03

Lead length

customized according to buyer's requirement

## Thermocouple series products