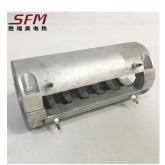

## Hot runner heating ring

The hot runner heating coil is made of special production process and high-quality materials, which is durable and guarantees efficient operation in tight spaces, even when the temperature of the heating jacket reaches 700 degrees Celsius.

Manufactured according to metric and international standards, all models are based on VDE0721 quality inspection requirements, which can meet the needs of most machines, factories, etc. using heating elements