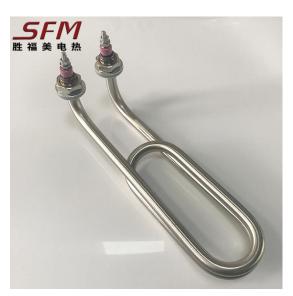

### **Brass Band heating**

The electric heater is formed with high-quality copper material as the shell, and its operating temperature is generally between 150 and 450 degrees Celsius. It can be widely used in plastic machinery, die, cable machinery, chemical industry, rubber, petroleum and other equipment. The cast copper electric heater has the advantages of long life, good thermal insulation performance, strong mechanical performance, corrosion resistance, and anti-magnetic field.