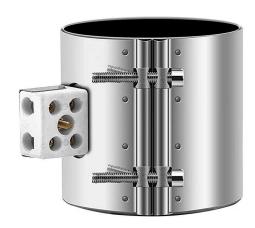

## Mica Band Heater

#### **Product details**

As the heating element of the product, stable performance, uniform heating

Natural mica insulation layer, which has good insulation performance and long service life