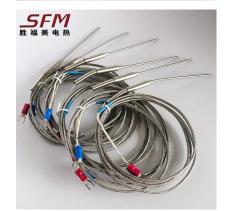

# ARMORED THERMOCOUPLE

The anode and cathode

High temperature resistant metal shielding wire

To protect the spring

The plug

#### MAIN TECHNICAL INDICATORS

Product name

armored thermocouple

Degree

K、J、T、E、PT100

Product model

WRNK-191/291/391

The probe diameter

0.5/1.5/2/2.3/2.5/3/4/5/6/8/10

Probe length

customized according to buyer's requirement

The probe material

304/316/2520/GHB03

Lead length

customized according to buyer's requirement

## Thermocouple series products