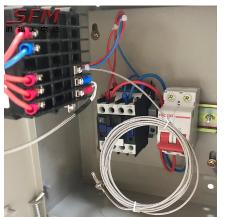

#### Hot runner control system

The hot runner temperature control box is the hot runner temperature controller. The hot runner temperature control box is a device that continuously maintains the required temperature value of the hot runner system. It consists of temperature control cards, air switches, boxes, fans, wiring blocks and wires. cable etc. The temperature control box detects the temperature of the hot runner system through the built-in temperature control card, and adjusts the output power to keep the temperature of the target point stable. The temperature control box is controlled by a microprocessor, and the temperature control accuracy can reach 0.5 ° C; the double-row LED digital display has a variety of fault status display and alarm, which can find and solve the problem in time; the output interface adopts the international standard industrial socket, which is widely used in Heat flow systems in countries around the world