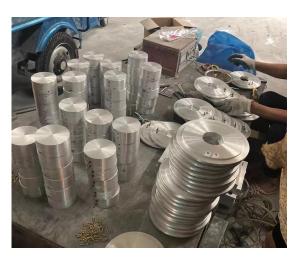

## Cast aluminum heating ring

The cast aluminum electric heating ring uses a tubular electric heating element as the heating body, the element is bent and formed, and then enters the mold to cast aluminum into various products. It can be closely attached to the body to be heated, the heat is uniform, the thermal conductivity is good, and the service life is long. This product is one of the ideal heaters at home and abroad. The thermal insulation layer can be added outside the heater according to the user's needs, and the thermal efficiency is higher and the electricity consumption can be saved by about 20%. Mainly used for heating and heating of plastic machinery, ovens, boilers, pipes and non-corrosive liquids