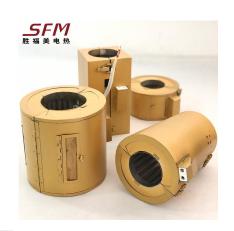

## Hot runner heating ring

The hot runner heating coil is made of special production process and high-quality materials, which is durable and guarantees efficient operation in tight spaces, even when the temperature of the heating jacket reaches 700 degrees Celsius.

Manufactured according to metric and international standards, all models are based on VDE0721 quality inspection requirements, which can meet the needs of most machines, factories, etc. using heating elements