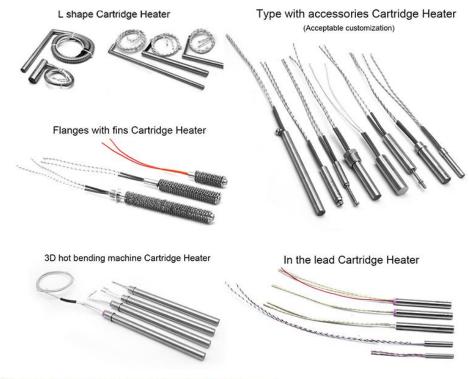

# **Cartridge Heater**

**Craft show** 

Process display

Automatically around the core

**Detection technology** 