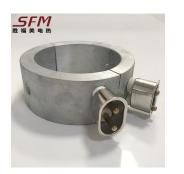

## Hot runner heating ring

The hot runner heating coil is made of special production process and high-quality materials, which is durable and guarantees efficient operation in tight spaces, even when the temperature of the heating jacket reaches 700 degrees Celsius.

Manufactured according to metric and international standards, all models are based on VDE0721 quality inspection requirements, which can meet the needs of most machines, factories, etc. using heating elements