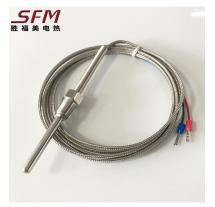

# ARMORED THERMOCOUPLE

The anode and cathode

High temperature resistant metal shielding wire

To protect the spring

The plug

#### MAIN TECHNICAL INDICATORS

Product name

armored thermocouple

Degree

K、J、T、E、PT100

Product model

WRNK-191/291/391

The probe diameter

0.5/1.5/2/2.3/2.5/3/4/5/6/8/10

Probe length

customized according to buyer's requirement

The probe material

304/316/2520/GHB03

Lead length

customized according to buyer's requirement

## Thermocouple series products