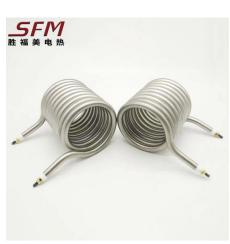

## Hot runner heating ring

The hot runner heating coil is made of special production process and high-quality materials, which is durable and guarantees efficient operation in tight spaces, even when the temperature of the heating jacket reaches 700 degrees Celsius.

Manufactured according to metric and international standards, all models are based on VDE0721 quality inspection requirements, which can meet the needs of most machines, factories, etc. using heating elements