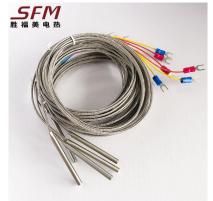

# ARMORED THERMOCOUPLE

The anode and cathode

High temperature resistant metal shielding wire

To protect the spring

The plug

#### MAIN TECHNICAL INDICATORS

Product name

armored thermocouple

Degree

K、J、T、E、PT100

Product model

WRNK-191/291/391

The probe diameter

0.5/1.5/2/2.3/2.5/3/4/5/6/8/10

Probe length

customized according to buyer's requirement

The probe material

304/316/2520/GHB03

Lead length

customized according to buyer's requirement

## Thermocouple series products