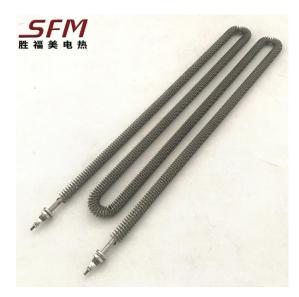

y to make, use ceramic strip to wear silk way however, because this product's power is higher than common 0.5~1.5 times. The heating element is made of imported round silk pottery, which is shaped like a spring and threaded into a ceramic strip. The outer cover is made of stainless steel made in Japan, and the middle is made of high temperature insulation cotton (aluminum silicate fiberboard) to prevent temperature leakage. Ceramic strip is high frequency ceramic with fast heat transfer, hard and not broken, high temperature deformation is not easy to aging and other advantages











# **Cartridge Heater**



**Craft show** 

Process display





Automatically around the core











**Detection technology** 







#### HIGH STANDARD QUALITY TESTING



## Heating pipe series





































## Hot runner heating ring

The hot runner heating coil is made of special production process and high-quality materials, which is durable and guarantees efficient operation in tight spaces, even when the temperature of the heating jacket reaches 700 degrees Celsius.

Manufactured according to metric and international standards, all models are based on VDE0721 quality inspection requirements, which can meet the needs of most machines, factories, etc. using heating elements













### **Brass Band heating**

The electric heater is formed with high-quality copper material as the shell, and its operating temperature is generally between 150 and 450 degrees Celsius. It can be widely used in plastic machinery, die, cable machinery, chemical industry, rubber