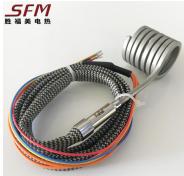

## Hot runner heating ring

The hot runner heating coil is made of special production process and high-quality materials, which is durable and guarantees efficient operation in tight spaces, even when the temperature of the heating jacket reaches 700 degrees Celsius.

Manufactured according to metric and international standards, all models are based on VDE0721 quality inspection requirements, which can meet the needs of most machines, factories, etc. using heating elements