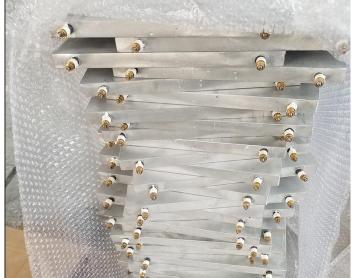

## Cast aluminum heating ring

The cast aluminum electric heating ring uses a tubular electric heating element as the heating body, the element is bent and formed, and then enters the mold to cast aluminum into various products. It can be closely attached to the body to be heated, the heat is uniform, the thermal conductivity is good, and the service life is long. This product is one of the ideal heaters at home and abroad. The thermal insulation layer can be added outside the heater according to the user's needs, and the thermal efficiency is higher and the electricity consumption can be saved by about 20%. Mainly used for heating and heating of plastic machinery, ovens, boilers, pipes and non-corrosive liquids