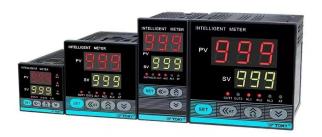

ut 20%. Mainly used for heating and heating of plastic machinery, ovens, boilers, pipes and non-corrosive liquids













## Cast aluminum heating plate













### Nano energy-saving heating coil



































# ARMORED THERMOCOUPLE





The anode and cathode

High temperature resistant metal shielding wire

To protect the spring

The plug

#### MAIN TECHNICAL INDICATORS

Product name

armored thermocouple

Degree

K、J、T、E、PT100

Product model

WRNK-191/291/391

The probe diameter

0.5/1.5/2/2.3/2.5/3/4/5/6/8/10

Probe length

customized according to buyer's requirement

The probe material

304/316/2520/GHB03

Lead length

customized according to buyer's requirement

## Thermocouple series products























#### **Temperature Controller**















#### Hot runner control system









The hot runner temperature control box is the hot runner temperature controller. The hot runner temperature control box is a device that continuously maintains the required temperature value of the hot runner system. It consists of temperature control cards, air switches, boxes, fans, wiring blocks and wires. cable etc. The temperature control box detects the temperature of the hot runner system through the built-in temperature control card, and adjusts the output power to keep the temperature of the target point stable. The temperature control box is controlled by a microprocessor, and the temperature control accuracy can reach 0.5 ° C; the double-row LED digital display has a variety of fault status display and alarm, which can find and s